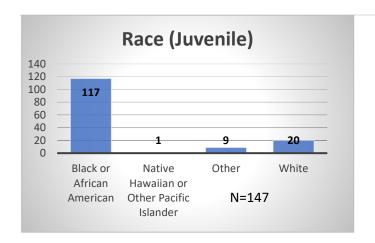

## Daily Data Dashboard – February 1, 2024 Demographics for JTDC Population Thursday Morning Midnight Count

Total # of probation Involved youth<sup>1</sup>: 1,345











<sup>&</sup>lt;sup>1</sup> Probation Active: Any youth who is pending sentencing with an active social history, has been formally placed on probation or supervision with Cook County Juvenile Probation on the date of the report.

<sup>\*</sup>Age, Gender and Race for Criminal Court population (N=1) is not represented in this report.

## Daily Data Dashboard – February 1, 2024 Demographics for JTDC Population Thursday Morning Midnight Count