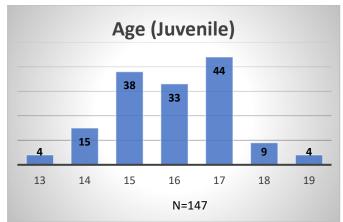

## Daily Data Dashboard – February 1, 2024 Demographics for JTDC Population Thursday Morning Midnight Count

Total # of probation Involved youth<sup>1</sup>: 1,345











<sup>&</sup>lt;sup>1</sup> Probation Active: Any youth who is pending sentencing with an active social history, has been formally placed on probation or supervision with Cook County Juvenile Probation on the date of the report.

<sup>\*</sup>Age, Gender and Race for Criminal Court population (N=1) is not represented in this report.

## Daily Data Dashboard – February 1, 2024 Demographics for JTDC Population Thursday Morning Midnight Count