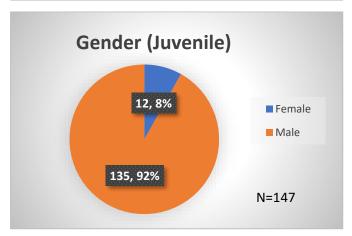

## Daily Data Dashboard – February 1, 2024 Demographics for JTDC Population Thursday Morning Midnight Count

Total # of probation Involved youth<sup>1</sup>: 1,345











<sup>&</sup>lt;sup>1</sup> Probation Active: Any youth who is pending sentencing with an active social history, has been formally placed on probation or supervision with Cook County Juvenile Probation on the date of the report.

<sup>\*</sup>Age, Gender and Race for Criminal Court population (N=1) is not represented in this report.

## Daily Data Dashboard – February 1, 2024 Demographics for JTDC Population Thursday Morning Midnight Count