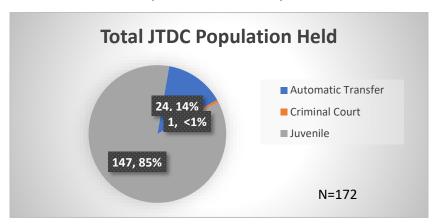

<sup>\*</sup>Age, Gender and Race for Criminal Court population (N=1) is not represented in this report.