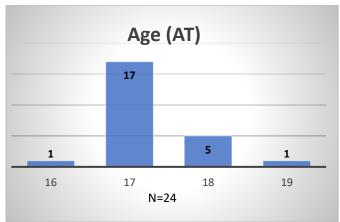

## Daily Data Dashboard – February 1, 2024 Demographics for JTDC Population Thursday Morning Midnight Count

Total # of probation Involved youth<sup>1</sup>: 1,345











<sup>&</sup>lt;sup>1</sup> Probation Active: Any youth who is pending sentencing with an active social history, has been formally placed on probation or supervision with Cook County Juvenile Probation on the date of the report.

<sup>\*</sup>Age, Gender and Race for Criminal Court population (N=1) is not represented in this report.

## Daily Data Dashboard – February 1, 2024 Demographics for JTDC Population Thursday Morning Midnight Count